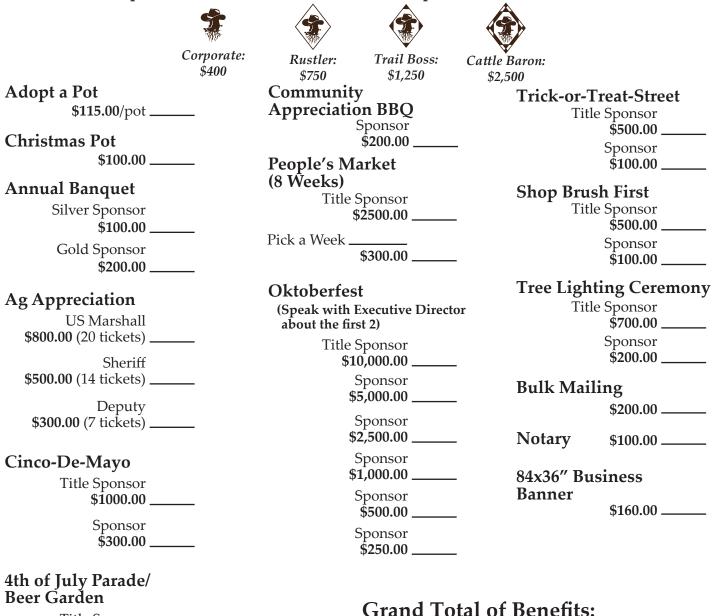

Title Sponsor

\$1000.00 \_\_\_\_\_

Sponsor **\$500.00** \_\_\_\_

- Referrals
- Email Blast
- Ribbon Cuttings

BASE MEMBERSHIP: Bulk Mailing, Notary, and choose one chamber event to have your banner displayed at.

### <u>Corporate, Rustler, Trail Boss, Cattle Baron Benefit Selection</u> (Select Benefits up to amount associated with Membership Level)